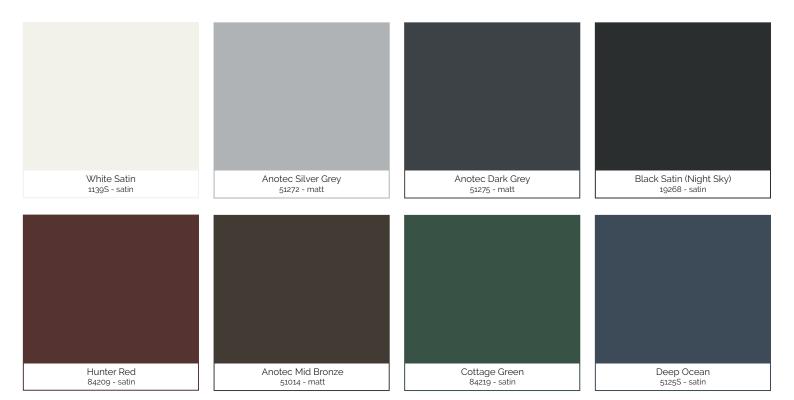

### STANDARD OPTIONS\*

Mos provides this shortlisted selection of colours from the Duralloy® colour range to assist in the process of making a selection. These colours represent a good cross section of the spectrum and can be considered timeless classics that will not go out of style.

The default colour we recommend is 'Black Satin'.